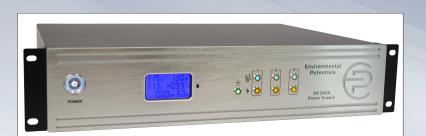

# EP-RPS RACK MOUNTED POWER SUPPLY

The **EP-RPS** is a unique rack mounted power supply, combining several EP product features to provide an all-in-one protection unit with **isolated power banks**. It is conveniently sized for use with standard rack mounted electrical loads such as PDU's and servers, and but can be used in various situations where a protected power supply is beneficial.

#### THE EP-RPS PROVIDES:

- EP-2000 Surge Protection
- EP-2700 High Frequency Filtering
- EP-2750 Ground Filtering
- 12 x RJ-45 with 10/700 uS, 6KV Surge protection
- 15 Amp Breaker Protection (optional 20A)
- 6 Industrial Grade Receptacles
- Rack mount brackets (1 pair)
- LED & Digital display with various power parameters

## MATERIALS

Aluminum Housing, LED Indicator Lamps. Circuit encapsulated in epoxy to retain integrity of circuitry in failure mode.