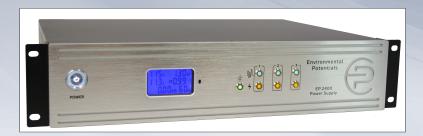

# **EP-MPS** MFDICAL POWFR SUPPLY

The EP-MPS is a unique medical power supply, combining several EP product features to provide an all-in-one protection unit with isolated power banks. It is conveniently sized for use with standard home entertainment equipment, but can be used in various situations where a protected power supply is beneficial.

# THE EP-MPS PROVIDES:

- EP-2000 Surge Protection
- EP-2700 High Frequency Filtering
- EP-2750 Ground Filtering
- 15 Amp Breaker Protection (20A optional)
- 10 Medical Grade Receptacles
- Rack mount brackets (1 pair)
- LED Digital display with various power parameters
- Up to 3 isolated power banks for noise isolation