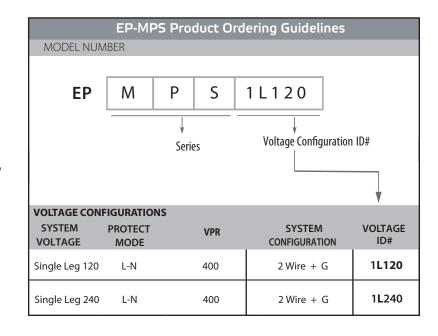

# **MAX SURGE CURRENT**

12.5 kA

# **SAFETY RATINGS**

Fire Rating 94V-0

## **SAFETY APPROVALS**

UL 1449 4<sup>th</sup> Edition (EP-2000)

CSA C22.2#8:2013 Ed 5 EMI filters (EP-2000)

#### **OPERATING ENVIRONMENT**

Approximately -10° C to 65° C

# APPLICATION ENVIRONMENT

Medical Equipment, Computers and Servers

## CONNECTIONS

NEMA 5-15

# MATERIALS

Aluminum Housing, LED Indicator Lamps. Circuit encapsulated in epoxy to retain integrity of circuitry in failure mode.

#### **ACCESSORIES**

LEDs indicate active phase, Eight-outlet electrical panel, Rubber base pads

#### COMPLIANCE

NEMA LS-1, NEC Surge Suppression Stds., Electrical Notice 516

### **DIMENSIONS & WEIGHT**

Height: 3.75" Width: 17"
Depth: 13" Weight: 12 lbs

Industry standard size for integration with other equipment