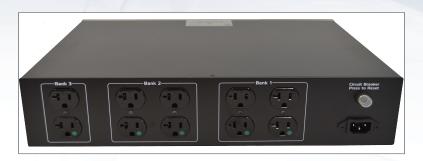

# THE EP-MPS PROVIDES:

- EP-2000 Surge Protection
- EP-2700 High Frequency Filtering
- EP-2750 Ground Filtering
- 15 Amp Breaker Protection (20A optional)
- 10 Medical Grade Receptacles
- Rack mount brackets (1 pair)
- LED Digital display with various power parameters
- Up to 3 isolated power banks for noise isolation

Noise Isolation between MRI, X-Ray, and other sensitive medical equipment

## CONNECTIONS

NEMA 5-15